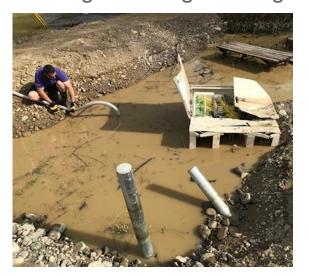

#### Network resilience during Grand Forks flooding

Normal Fibre Distribution Hub

FDH 4021, damaged during flooding

"Despite the significant level of damage, we didn't lose service to a single customer"

– Steve Jenkins, General Manager, Okanagan Valley/Kootenays