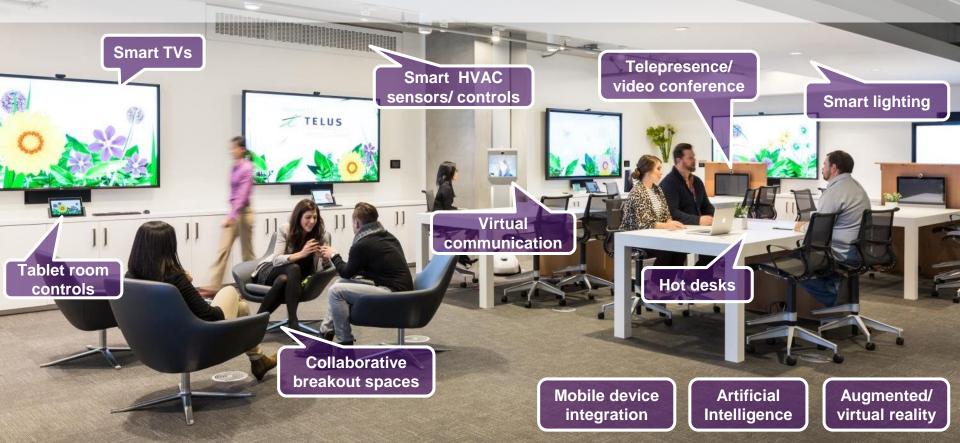

# The workplace of the future

#### **Tony Geheran**

**EVP & President, Broadband Networks** 

Contact: Dalia Nasr <u>Dalia.Nasr@telus.com</u>

### The way we work is changing







Average number of meeting room no-shows is **40**%



3/5 digital
workers say
they don't need
an office to be
productive



61% of information workers work outside the office

<sup>\*</sup> From Condeco workplace occupancy sensor data

## Reimagining workspaces to boost productivity



# Unleashing the value of the Smart Workplace



#### Criteria for successful future commercial spaces

#### **Healthy**



Boost employee productivity and engagement

#### **Sustainable**



Reduce environmental impact and reinforce responsible corporate citizenship

#### **Efficient**



Lower consumption and save money

# The future is powered by TELUS PureFibre

The #1 Internet technology for speed and reliability.

Best Internet



Best in-building coverage



Reliable and eco-friendly



Physical and cyber security



Symmetrical Future-proof 5G-enabled

**TELUS Boost Wi-Fi** 

Passive optical network Environmental benefits TELUS Secure Business IT Security Solutions

#### Network resilience during Grand Forks flooding

Normal Fibre Distribution Hub



FDH 4021, damaged during flooding



"Despite the significant level of damage,