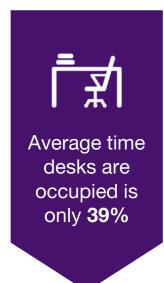

### The way we work is changing

Average number of meeting room no-shows is **40**%

3/5 digital
workers say
they don't need
an office to be
productive

61% of information workers work outside the office

<sup>\*</sup> From Condeco workplace occupancy sensor data