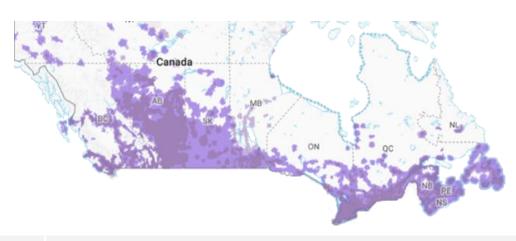

### The best network coverage and speed

#### **TELUS PureFibre**

Coverage in AB, B.C. and TQ ILEC territories

#### **TELUS** wireless coverage

LTE Advanced, LTE, HSPA+

**110+** communities across B.C., AB and QC Over **50%** of our Optik footprint now has PureFibre

Fastest mobile network in Canada
TELUS 4G service covers 99% of Canadians