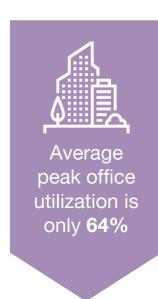

### The way we work is changing

Average number of meeting room no-shows is **40**%

3/5 digital
workers say
they don't need
an office to be
productive

61% of information workers work outside the office

<sup>\*</sup> From Condeco workplace occupancy sensor data